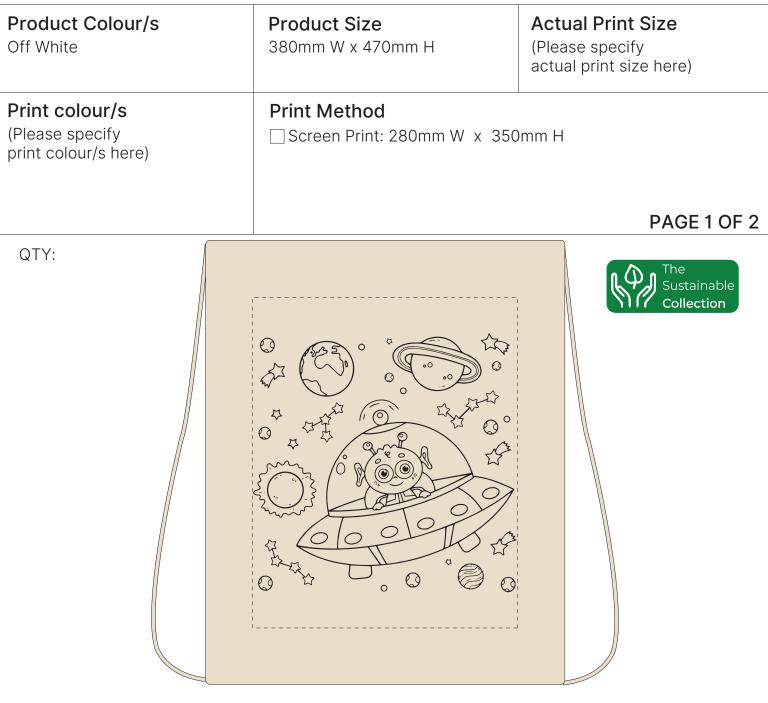

### Disclaimer:

| Product Colour/s<br>Off White                                    | <b>Product Size</b><br>380mm W x 470mm H           | Actual Print Size<br>(Please specify<br>actual print size here) |
|------------------------------------------------------------------|----------------------------------------------------|-----------------------------------------------------------------|
| <b>Print colour/s</b><br>(Please specify<br>print colour/s here) | <b>Print Method</b><br>Screen Print: 280mm W x 350 | mm H                                                            |
|                                                                  |                                                    | PAGE 1 OF 2                                                     |
| QTY:                                                             |                                                    | The   Sustainable   Collection                                  |

### ARTWORK (25% approx.) NEW/REPEAT ORDER/REDO/BACK ORDER