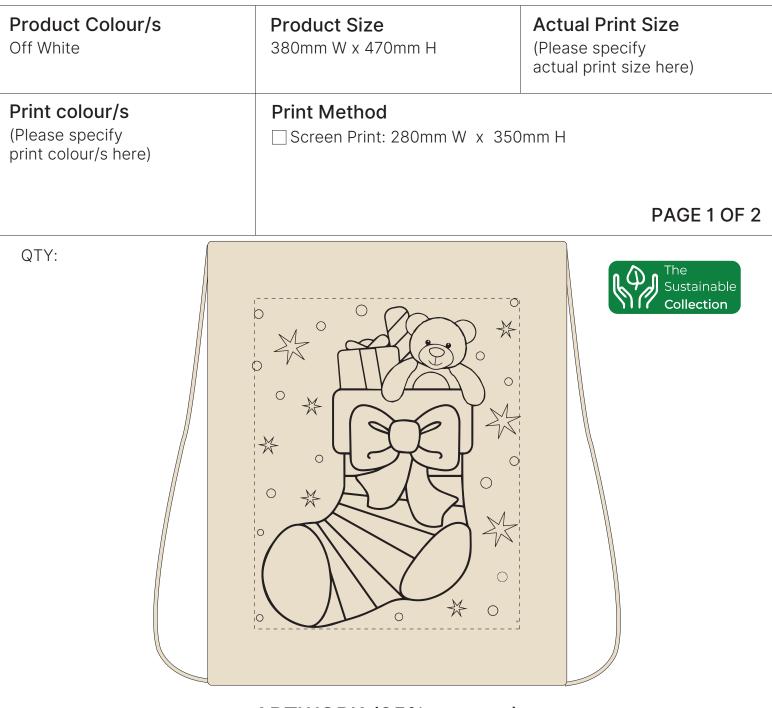

| Product Colour/s<br>Off White                             | <b>Product Size</b><br>380mm W x 470mm H           | Actual Print Size<br>(Please specify<br>actual print size here) |
|-----------------------------------------------------------|----------------------------------------------------|-----------------------------------------------------------------|
| Print colour/s<br>(Please specify<br>print colour/s here) | <b>Print Method</b><br>Screen Print: 280mm W x 350 | mm H                                                            |
|                                                           |                                                    | PAGE 1 OF 2                                                     |
| QTY:                                                      |                                                    |                                                                 |

### ARTWORK (25% approx.) NEW/REPEAT ORDER/REDO/BACK ORDER

### Additional Notes/Art Instructions:

\*Special art instructions that needs to be noted shall be placed here. If none, this note must be removed.

### Disclaimer: