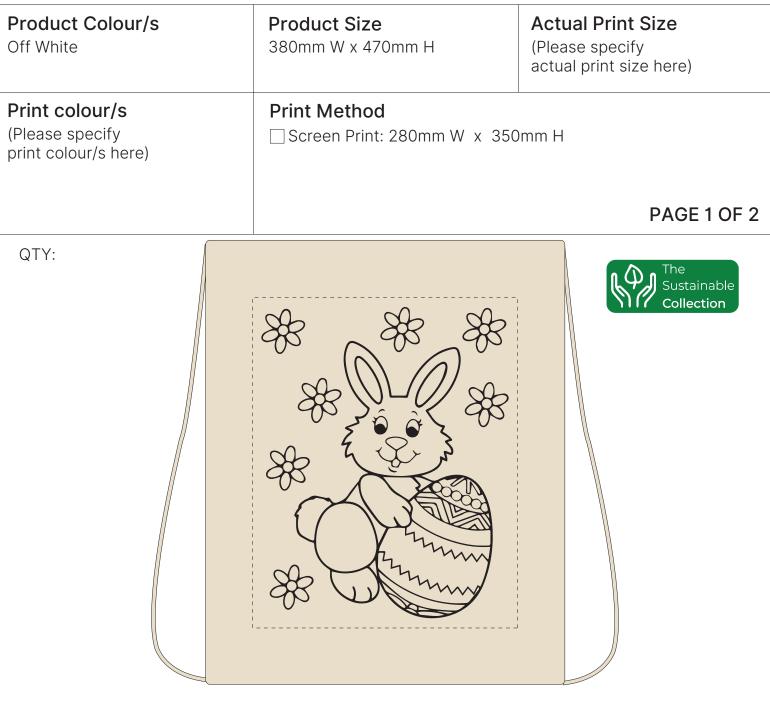

| Product Colour/s<br>Off White                             | <b>Product Size</b><br>380mm W x 470mm H           | Actual Print Size<br>(Please specify<br>actual print size here) |
|-----------------------------------------------------------|----------------------------------------------------|-----------------------------------------------------------------|
| Print colour/s<br>(Please specify<br>print colour/s here) | <b>Print Method</b><br>Screen Print: 280mm W x 350 | mm H                                                            |
|                                                           |                                                    | PAGE 1 OF 2                                                     |
| QTY:                                                      |                                                    |                                                                 |

### ARTWORK (25% approx.) NEW/REPEAT ORDER/REDO/BACK ORDER