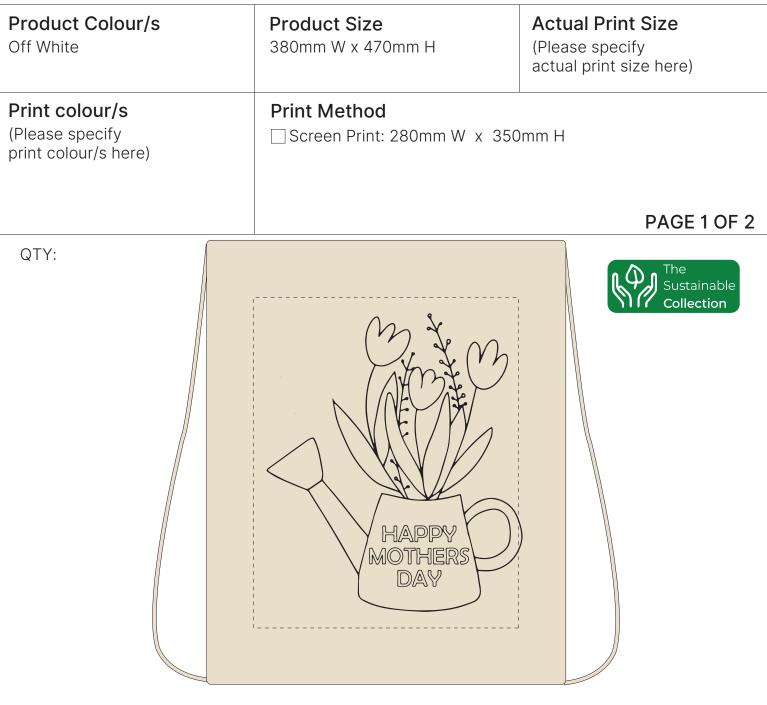

### Disclaimer:

| Product Colour/s<br>Off White                                    | <b>Product Size</b><br>380mm W x 470mm H           | Actual Print Size<br>(Please specify<br>actual print size here) |
|------------------------------------------------------------------|----------------------------------------------------|-----------------------------------------------------------------|
| <b>Print colour/s</b><br>(Please specify<br>print colour/s here) | <b>Print Method</b><br>Screen Print: 280mm W x 350 | ımm H                                                           |
|                                                                  |                                                    | PAGE 1 OF 2                                                     |
| QTY:                                                             | Australia                                          | The<br>Sustainable<br>Collection                                |

### ARTWORK (25% approx.) NEW/REPEAT ORDER/REDO/BACK ORDER